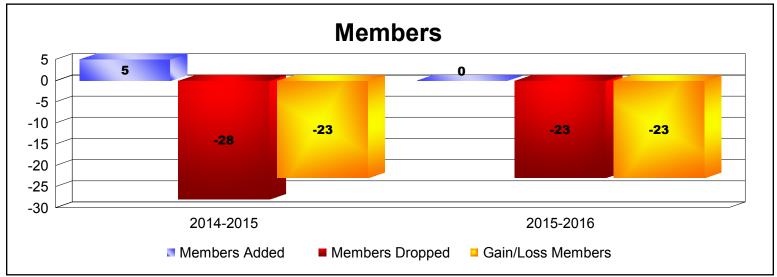

**Disbanded Districts**As of June 2016 Cumulative

| Year      | New<br>Clubs | Dropped<br>Clubs | Gain/<br>Loss<br>Clubs | New<br>Members | Charter<br>Members | Reinstate<br>Members | Transfer<br>Members | Total<br>Member<br>Added | Total<br>Members<br>Dropped | Gain/<br>Loss<br>Members |
|-----------|--------------|------------------|------------------------|----------------|--------------------|----------------------|---------------------|--------------------------|-----------------------------|--------------------------|
| 2014-2015 | 0            | -1               | -1                     | 5              | 0                  | 0                    | 0                   | 5                        | -28                         | -23                      |
| 2015-2016 | 0            | -3               | -3                     | 0              | 0                  | 0                    | 0                   | 0                        | -23                         | -23                      |
| Average   | 0            | -2               | -2                     | 3              | 0                  | 0                    | 0                   | 3                        | -26                         | -23                      |