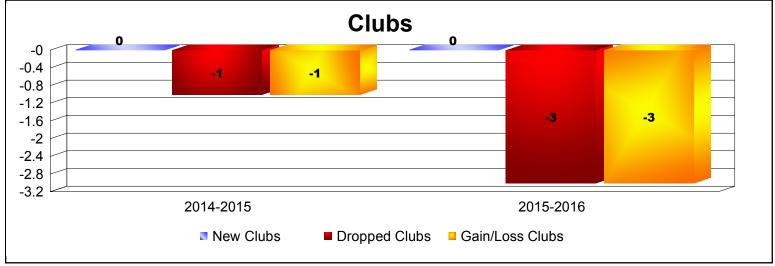

**Disbanded Districts**As of June 2016 Cumulative

| Year      | New<br>Clubs | Dropped<br>Clubs | Gain/<br>Loss<br>Clubs | New<br>Members | Charter<br>Members | Reinstate<br>Members | Transfer<br>Members | Total<br>Member<br>Added | Total<br>Members<br>Dropped | Gain/<br>Loss<br>Members |
|-----------|--------------|------------------|------------------------|----------------|--------------------|----------------------|---------------------|--------------------------|-----------------------------|--------------------------|
| 2014-2015 | 0            | -1               | -1                     | 5              | 0                  | 0                    | 0                   | 5                        | -28                         | -23                      |
| 2015-2016 | 0            | -3               | -3                     | 0              | 0                  | 0                    | 0                   | 0                        | -23                         | -23                      |
| Average   | 0            | -2               | -2                     | 3              | 0                  | 0                    | 0                   | 3                        | -26                         | -23                      |